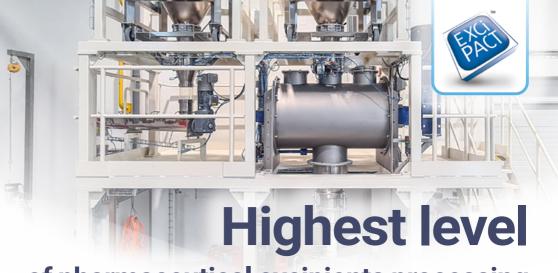

## of pharmaceutical excipients processing under Excipact ™ at Stachovice HUB

- Manufacturing of pharmaceutical excipients by blending, mixing and packaging of mono-excipients in powder (non-sterile excipients).
- ◆ Storage of pharmaceutical products under GDP (Good Distribution Practice) capacity up to 5.000 pallets locations, temperature-controlled + refrigerated rooms.
- Strategic location in the heart of Europe – only 2 km from highway D1 and 19 km from the airport Ostrava, Czech Republic.
- ◆ Stachovice HUB offers value-added services like inbound / outbound transportation, warehousing, materials handling, cross-docking, order fulfillment, inventory management, customized packaging, order / demand planning / fulfillment.