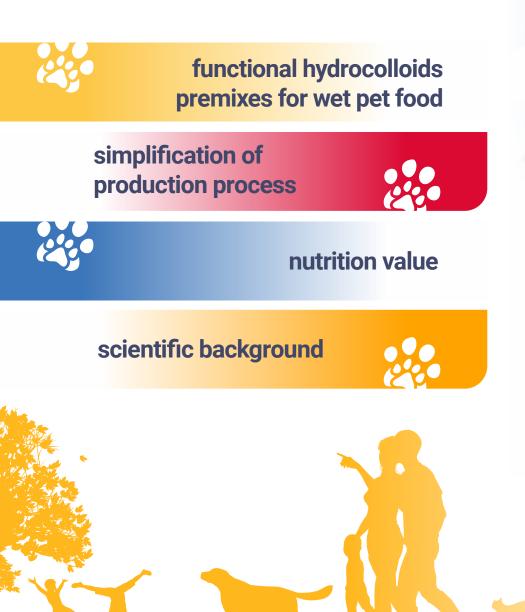

#### READY MADE PREMIXES

for innovated pet supplements – focus on health and nutrition

PreMixes of vitamins, minerals, amino acids, fibers, fillers, hydrocolloids, etc. for dry/wet pet food, treats or pet supplements manufactures.

Ensuring great results, customized approach and flexible service of development and blending for pet food manufacturers is our passion.

> Our pet nutrition concepts **are designed to help your team** to **develop and easy manufacture pet dry/wet foods products**, supplements and treats that **deliver quality and nutrition functionality**.