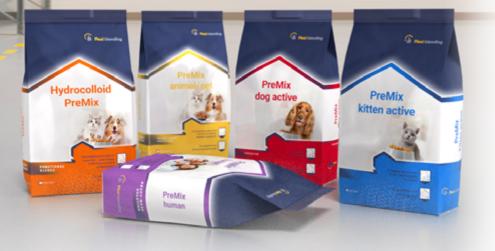

## **PreMix pet solution for:**

## DRY PET FOOD

granules/pellets, baked products – treats

## WET PET FOOD 🛛 😵

meat cans, pates, chunk-in gravy/jelly, pouches

### CUSTOMIZED PET FOOD

for dry food, wet food, pet supplements or treat

#### READY MADE PREMIXES

for innovated pet supplements – focus on health and nutrition

PreMixes of vitamins, minerals, amino acids, fibers, fillers, hydrocolloids, etc. for dry/wet pet food, treats or pet supplements manufactures.