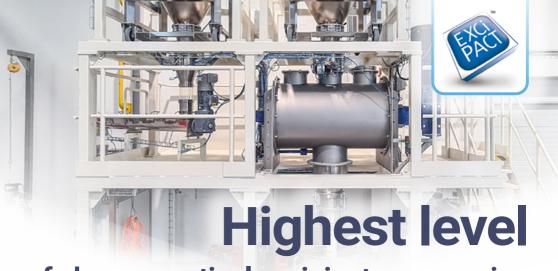

## of pharmaceutical excipients processing under Excipact ™ at Stachovice HUB

- Manufacturing of pharmaceutical excipients by blending, mixing and packaging of mono-excipients in powder (non-sterile excipients).
- ◆ Storage of pharmaceutical products under GDP (Good Distribution Practice) capacity up to 5.000 pallets locations, temperature-controlled + refrigerated rooms.
- Strategic location in the heart of Europe – only 2 km from highway D1 and 19 km from the airport Ostrava, Czech Republic.
- ◆ Stachovice HUB offers value-added services like inbound / outbound transportation, warehousing, materials handling, cross-docking, order fulfillment, inventory management, customized packaging, order / demand planning / fulfillment.