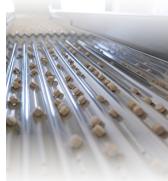

#### Sticks & sachets

#### packaging

- Pouching of powders
- Filling options: sticks, sachets
- Small-scale & large-scale production
- Modified atmosphere packaging (MAP) option

| Product | Package<br>type | Package<br>materials                   | Weight range |
|---------|-----------------|----------------------------------------|--------------|
|         | stick           | PAP / ALU / PE<br>or<br>PET / ALU / PE | 1 – 30 g     |
|         | sachet          | PET / ALU / PE                         | 1 – 10 g     |