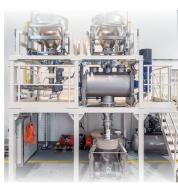

## Blending of powders

- Homogenizers commercial batches: 500 l / 250 kg & 1100 l / 600 kg
- Homogenizers trial batches: 101/3 kg & 1001/25 kg

| Product | Package<br>type | Package<br>materials                 | Weight<br>range |
|---------|-----------------|--------------------------------------|-----------------|
|         | Flacon          | PP / PE                              | 30 – 100 g      |
|         | Dose            | PP / PE                              | 250 g – 2 kg    |
|         | Doypack*        | PET / ALU / PE                       | 50 g – 3 kg     |
|         | Bag             | Paper bags<br>with inner<br>PE films | 1 – 25 kg       |