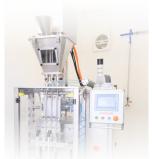

#### packaging

- Pouching of powders
- Filling options: sticks, sachets
- Small-scale & large-scale production
- Modified atmosphere packaging (MAP) option

| Product | Package<br>type | Package<br>materials                   | Weight range |
|---------|-----------------|----------------------------------------|--------------|
|         | stick           | PAP / ALU / PE<br>or<br>PET / ALU / PE | 1 – 30 g     |
|         | sachet          | PET / ALU / PE                         | 1 – 10 g     |