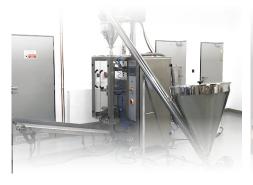

#### packaging

- Pouching of powders
- Filling options: sticks, sachets
- Small-scale & large-scale production
- Modified atmosphere packaging (MAP) option

| Product | Package<br>type | Package<br>materials                   | Weight range |
|---------|-----------------|----------------------------------------|--------------|
|         | stick           | PAP / ALU / PE<br>or<br>PET / ALU / PE | 1 – 30 g     |
|         | sachet          | PET / ALU / PE                         | 1 – 10 g     |